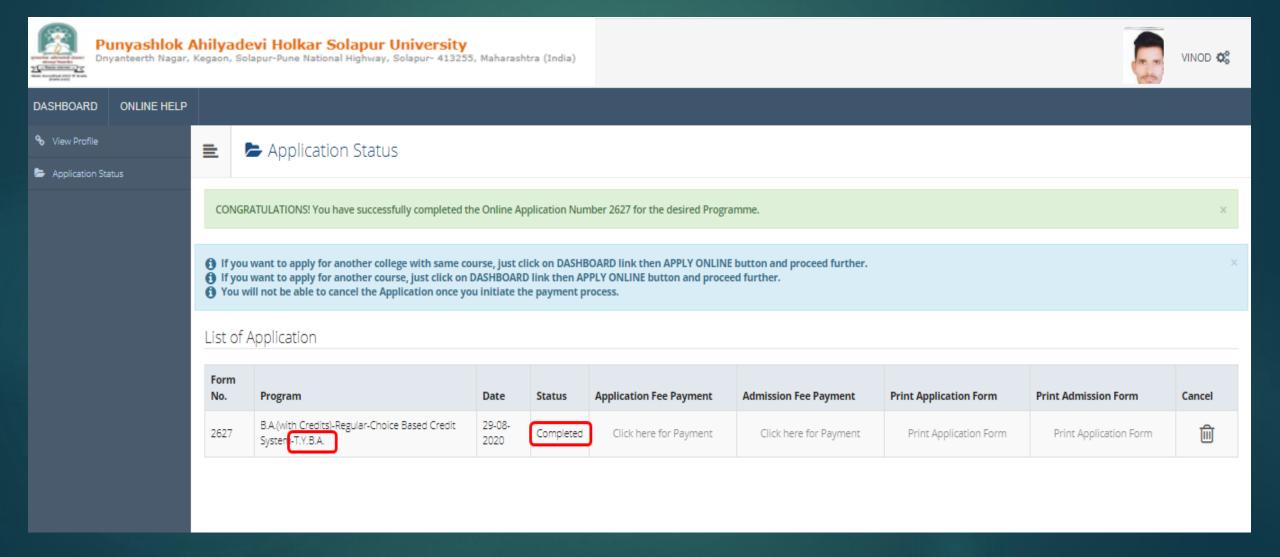

Faculty/College.

For example: 1. Applicant has completed BA and wishes to apply for MA / MBA and such other cases within Eligibility Criterion. OR

2. Applicant is studying in BCOM and wishes to apply for B.A.LL.B. by discontinuing BCOM and such other cases within Eligibility Criterion.

Apply to next programme

#### **Previous Term Result Details**

#### B.A.(with Credits)-Regular-Choice Based Credit System

| Part - Term      | Part Result     | Term Result     |
|------------------|-----------------|-----------------|
| Sem-I F.Y.B.A.   | 'ATKT'          | 'ATKT'          |
| Sem-II F.Y.B.A.  | 'ATKT'          | 'PASS'          |
| Sem-III S.Y.B.A. | 'Not Avaialble' | 'ATKT'          |
| Sem-IV S.Y.B.A.  | 'Not Avaialble' | 'Not Avaialble' |

# Application completed.. Form in College



Thank You...!