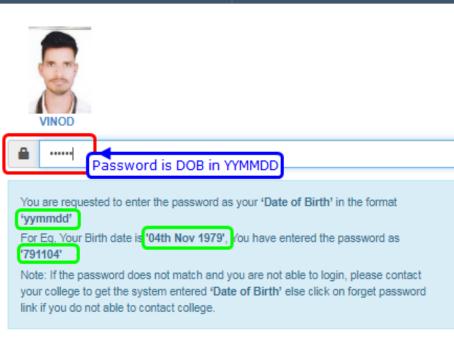

my 16 digit enrollment number/PRN.

**1** 2018032500246565

Student have to entered the password on next screen. The password is your 'Date of Birth' and format is 'yymmdd'

For Eg, Your Birth date is '04th Nov 1979', You have entered the password as '791104'

Note: If the password does not match and you are not able to login, please contact your college to get the system entered 'Date of Birth' else click on forget password link if you do not able to contact college.

Forgot Password

Proceed

# Password is DOB in "YYMMDD" and "Login"



### Punyashlok Ahilyadevi Holkar Solapur University

Dnyanteerth Nagar, Kegaon, Solapur-Pune National Highway, Solapur- 413255, Maharashtra (India)

LOGIN ONLINE HELP

PRESENTATION FOR FY STUDENT ADMISSION PROCESS

VIDEO FOR FY STUDENT ADMISSION PROCESS



Forgot Password

Login

Back to Login

# Click on "Apply Online" on this dashboard



# Students admission link. Click on "Apply"



### Punyashlok Ahilyadevi Holkar Solapur University

Dnyanteerth Nagar, Kegaon, Solapur-Pune National Highway, Solapur- 413255, Maharashtra (India)



DASHBOARD

ONLINE HELP







Application Status

This link shall be used only when you are seeking admission in higher Course part/ term of the same Course (i.e. from First Year BA - 1st semester to Second Year BA - 1st semester). Please make sure you want to do the same.

B.A.(with Credits) - Regular - Choice Based Credit System • T.Y.B.A. Sem-V

Use this link ONLY WHEN Applicant wishes to APPLY to a NEW Academic Programme, either under the EXISTING Faculty/College OR ANOTHER Faculty/College.

For example: