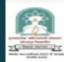

✓ I have my 16 digit enrollment number/PRN.

**1** 2018032500246565

Student have to entered the password on next screen. The password is your 'Date of Birth' and format is 'yymmdd'

For Eg, Your Birth date is '04th Nov 1979', You have entered the password as '791104'

Note: If the password does not match and you are not able to login, please contact your college to get the system entered 'Date of Birth' else click on forget password link if you do not able to contact college.

# Password is DOB in "YYMMDD" and "Login"